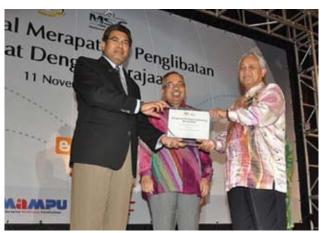

YBhg. Datuk Badlisham Ghazali, CEO of MDeC presenting the 5-star portal/website award to Secretary General of Ministry of Housing and Local Government, YBhg. Datuk Ahmad bin Hj. Kabit. Present during the seminar is Director General of MAMPU, YBhg. Dato' Mohamad Zabidi Zainal.