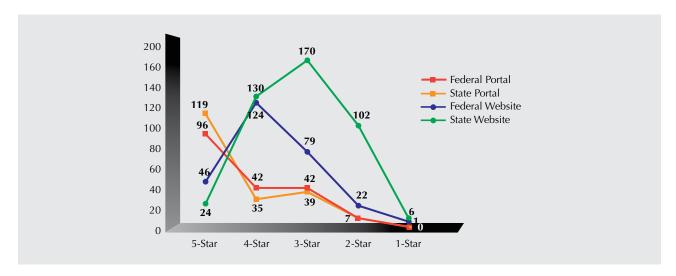

the category of Page Cannot be Displayed and No Specific Link (NSL). This year marked the third year since the introduction of NSL and it still exists.

|         | Federal | State | Total |
|---------|---------|-------|-------|
| Portal  | 189     | 198   | 387   |
| Website | 267     | 437   | 704   |
| Total   | 456     | 635   | 1,091 |

**Table 8: Segregation of Accessible Portals and Websites** 

From the total 1,091 accessible Government portals and websites, it was identified that 387 were categorized as portal and 704 (64.53%) were categorized as website. The total 387 portals are made up of 189 federal

portals and 198 state portals. As for website, it is a combination of 267 federal and 437 state websites, with the latter as the major contributor.