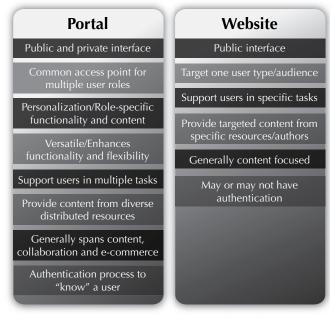

#### 4.1 Assessment

Assessment on the 1,155 Government portals and websites were done based on 2 categories, namely Portal and Website. Depending on the phrase made available, e.g. "Laman Web Rasmi" or "Portal Rasmi", categorization is then done. The introduction of categorization is timely as MGPWA have always been incorporating the criteria towards portals readiness. The typical attributes of portals and websites have been outlined as stated in MGPWA 2006 report. They are as figure below:-

Figure 2: Comparison of Portals and Websites Attributes

Aportal is a hub or gateway to locate commonly used content. A portal gives approved users access to web-based information, tools, and services from one location, with single sign-on and user-specific views. Roles-based profiles allow for dynamic, customized, personalized data. Use of portals allows for broadcast of messages or notifications, or narrower, targeted messages. Value of portals: single branding; link integrity; and due to customization of content, efficiency (time saving), reduced frustration, easier access to commonly used tools and information, and a more pleasurable experience.<sup>1</sup>