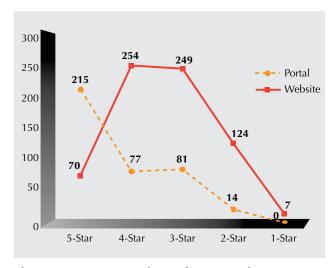

the category of Page Cannot be Displayed and No Specific Link (NSL). This year marked the third year since the introduction of NSL and it still exists.

|         | Federal | State | Total |
|---------|---------|-------|-------|
| Portal  | 189     | 198   | 387   |
| Website | 267     | 437   | 704   |
| Total   | 456     | 635   | 1,091 |

**Table 8: Segregation of Accessible Portals and Websites** 

From the total 1,091 accessible Government portals and websites, it was identified that 387 were categorized as portal and 704 (64.53%) were categorized as website. The total 387 portals are made up of 189 federal

portals and 198 state portals. As for website, it is a combination of 267 federal and 437 state websites, with the latter as the major contributor.