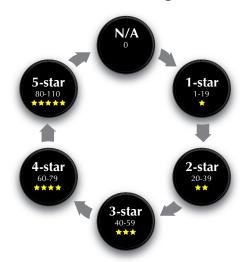

In terms of star rating, a significant progress was observed in the 5-star. There are 285 5-stars as compared to 101 in 2010. The 4-star portals/ websites are the biggest portion, an increment of 50.45%. For 3-star, the total portals/websites is 330, an increment of 0.61%. As desired, the number for 2-star and 1-star has much reduced. A noteworthy finding of MGPWA 2011 was the percentage of portals and websites rated 3-star onwards which sums up to 86.71%, as compared to 61.57% in 2010.