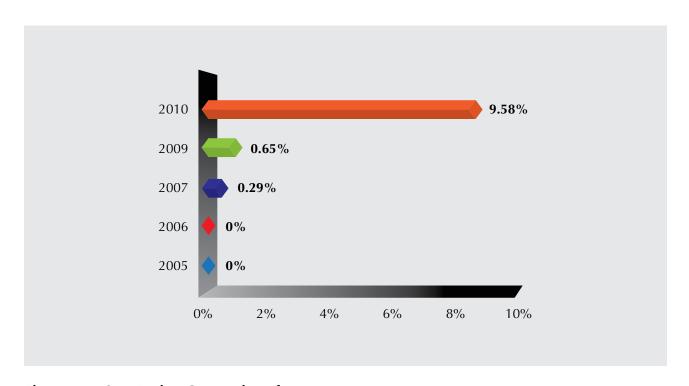

In terms of star rating, a significant progress was observed in the 5-star. There are 285 5-stars as compared to 101 in 2010. The 4-star portals/ websites are the biggest portion, an increment of 50.45%. For 3-star, the total portals/websites is 330, an increment of 0.61%. As desired, the number for 2-star and 1-star has much reduced. A noteworthy finding of MGPWA 2011 was the percentage of portals and websites rated 3-star onwards which sums up to 86.71%, as compared to 61.57% in 2010.

### "reaching out to the citizen"

Figure 1: 5-Star Rating Comparison from 2005 to 2010