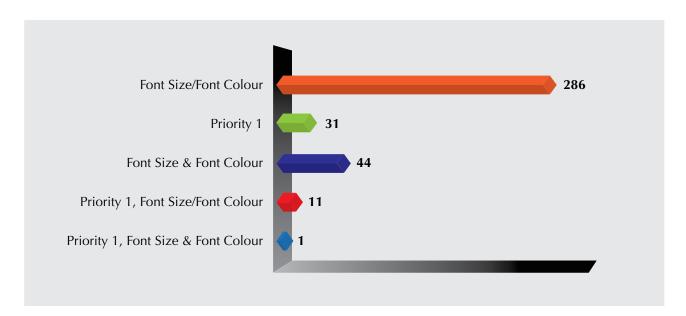

Figure 3: Ministry of Housing and Local Government

One of the significant findings of the portal is the variety of social media provided from Facebook, Youtube, flickr to Twitter. Also, the portal has retained at being error free of the Priority 1 compliance. The ministry also provides a third language to its user.