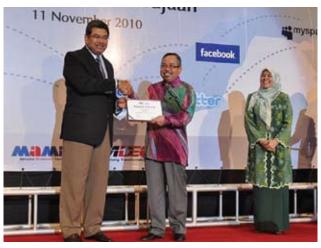

## 5.3.6 General Administration Division & Prime Minister's Department

Both General Administration Division and Prime Minister's Department are of the same portal. They are another example of website which has transformed into portal for the betterment of their users. This portal was proven to be the biggest leap with the difference of 54 marks.

Significant improvement of the portal is being error free when tested for the compliance of Priority 1. Broken link was also successfully eliminated this year and user can expect the response from the agency based on the stipulated timeline made available on the portal.

As for the reply from the feedback form, it was received on the same day it was sent by assessor. In terms of updating, statistics for all of the online services are available in the portal. A variety of updated, social media and mobile version were also incorporated. The element that set them apart from the rest of the third places is the fastest loading time. As a matter of fact, their record of 2.33 seconds is the fastest among the top 3.

Figure 8: General Administration Division & Prime Minister's Department