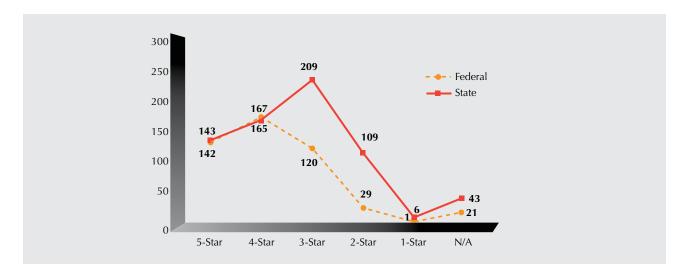

the category of Page Cannot be Displayed and No Specific Link (NSL). This year marked the third year since the introduction of NSL and it still exists.

|         | Federal | State | Total |
|---------|---------|-------|-------|
| Portal  | 189     | 198   | 387   |
| Website | 267     | 437   | 704   |
| Total   | 456     | 635   | 1,091 |

**Table 8: Segregation of Accessible Portals and Websites** 

From the total 1,091 accessible Government portals and websites, it was identified that 387 were categorized as portal and 704 (64.53%) were categorized as website. The total 387 portals are made up of 189 federal

portals and 198 state portals. As for website, it is a combination of 267 federal and 437 state websites, with the latter as the major contributor.