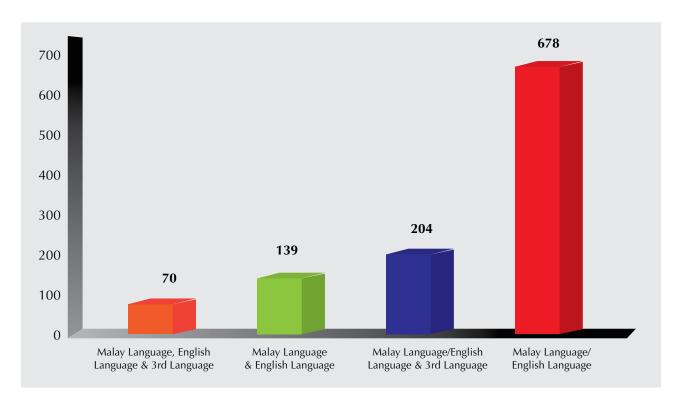

In the National Portal, Malaysia is still not reflected in the top 10. As the basic interface for stakeholders to access government in an electronic way, the 4 dimensions were further segregated into 59 parameters ranging from layout, text, sitemap, help function, social network service and online polls to innovative aspect of a portal. Although Malaysia is absence from the top ranking of National Portal, it was noted that from MGPWA 2011, myGov fulfilled most of the disclosed parameters with the existence of font resizing, change of background image according to user's preference, 3 languages, video, mobile web, sitemap, search engine within myGov itself, user manual on one of the online services, display of contact details and several social media including SMS services.

The portal is now offering a third language to its users. No dead links were found when compared to last year's result. Assistance on using the portal is available through user manual. As for the people on the go, portal now comes in mobile version.

Similar to MyGDI, myGov is also offering Malay and English language coupled with a third language. A much differentiated criterion offered on myGov is E-Payment.

Feedback notification generated not only met the stipulated timeline, but also included the ticket number as a user-friendly feature of the portal.

achievement of client's charter. Among the third places, MyGDI has provided all three languages.

With regards to the feedback form, it is well-functioned this year, complete with the stipulated timeline and response of which was received on the same day message was sent out.