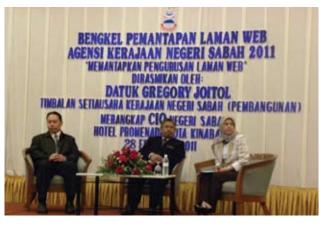

The Executive Roundtable session during the National ICT Conference (NICT) 2011 with the presence of The Chief Secretary to the Government of Malaysia, YBhg. Tan Sri Mohd Sidek bin Hj. Hassan to officiate session.