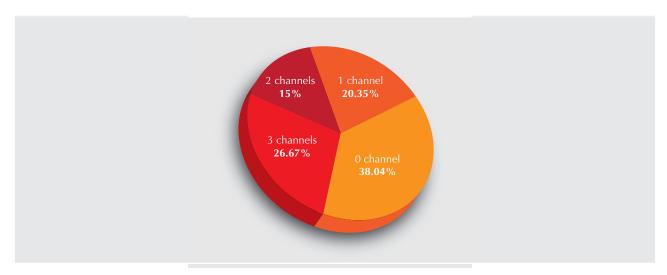

New criteria were also incorporated to the revised set. To name, they are Electronic Archive, Homepage Length, Login to Any System and Customization of Page According to User Preference. As for Updated Website, assessment on this particular criterion was in line with 6 out of the 7 areas from the Perkara-Perkara Yang Dipantau Berkaitan Pengemaskinian Maklumat Di Laman Web by MAMPU. Statistic of Online Services was examined as fulfilled when statistic of every online service offered in the portals/websites are displayed. In terms of Feature Additional Techology/Web 2.0, more mark will be obtained by providing more channels. Online services also had some changes for they are segregated into 2 parts of which E-Services must be fulfilled by both portals and websites and External Services to be fulfilled by portals only. Altogether, these parts made up 10 marks. Taken into account for E-Services are any kind of online services, be it external or

In the National Portal, Malaysia is still not reflected in the top 10. As the basic interface for stakeholders to access government in an electronic way, the 4 dimensions were further segregated into 59 parameters ranging from layout, text, sitemap, help function, social network service and online polls to innovative aspect of a portal. Although Malaysia is absence from the top ranking of National Portal, it was noted that from MGPWA 2011, myGov fulfilled most of the disclosed parameters with the existence of font resizing, change of background image according to user's preference, 3 languages, video, mobile web, sitemap, search engine within myGov itself, user manual on one of the online services, display of contact details and several social media including SMS services.