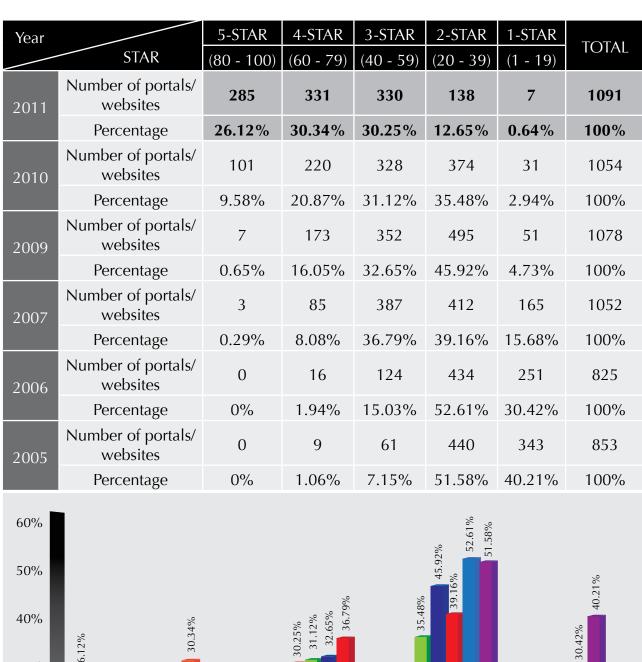

In terms of star rating, a significant progress was observed in the 5-star. There are 285 5-stars as compared to 101 in 2010. The 4-star portals/ websites are the biggest portion, an increment of 50.45%. For 3-star, the total portals/websites is 330, an increment of 0.61%. As desired, the number for 2-star and 1-star has much reduced. A noteworthy finding of MGPWA 2011 was the percentage of portals and websites rated 3-star onwards which sums up to 86.71%, as compared to 61.57% in 2010.

# 88.7% offering online services to citizen

Income JEES deputes. The sight Malaysia Concentrate Aprilis and Eleksian Associated JEES Tee Appoint to make and to FEES to JEES Tee Appoint to make and to the Science, for Associating also usual to help proceeds information and the relies privated precision of the Community aprilished to Community approach.

### "reaching out to the citizen"

Figure 1: 5-Star Rating Comparison from 2005 to 2010